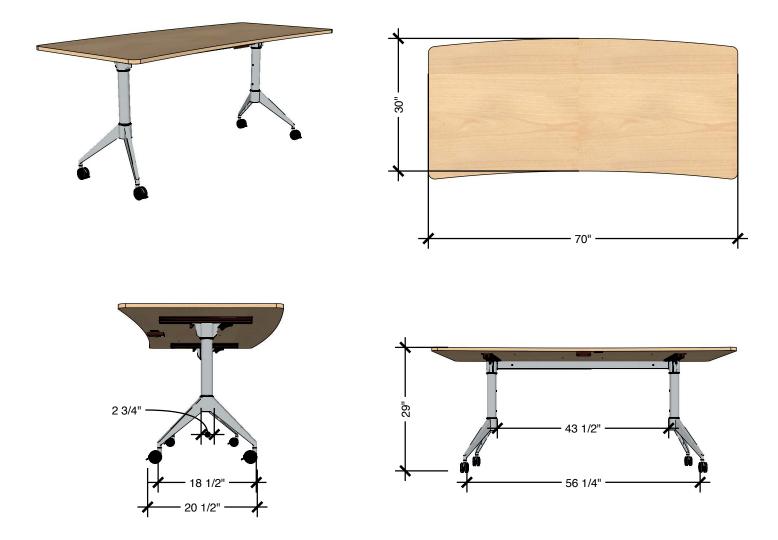

## **TECHNICAL DRAWING**

| <b>GATHER</b><br>FLIP TABLE |     |
|-----------------------------|-----|
| LENGTH                      | 70" |
| DEPTH                       | 30" |
| HEIGHT                      | 29" |

Dimensions indicated are approximate. Please contact us if you require clarification.