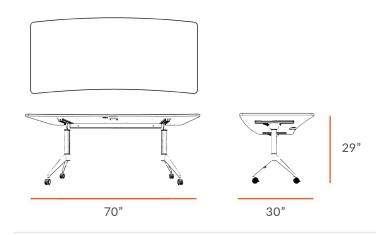

## **TECHNICAL DRAWING**

| <b>GATHER</b><br>FLIP TABLE |     |
|-----------------------------|-----|
| LENGTH                      | 70" |
| DEPTH                       | 30" |
| HEIGHT                      | 29" |

Dimensions indicated are approximate. Please contact us if you require clarification.