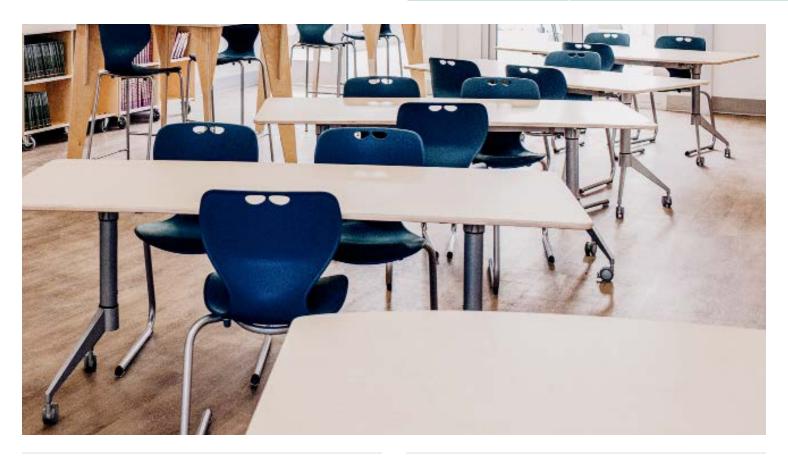

### **GATHER** FLIP TABLE

#### Gather - Table - Crescent Curve - Flip Legs in Fusion Maple

Our Flip Top Gather Tables bring together function and versatility, ideal for creating flexible learning spaces. The fixed height legs contain a simple to use, durable, pull latch mechanism that allows users to quickly flip the table top from a horizontal writing surface to a vertical presentation board. When the tables are not needed they can quickly be wheeled away and nested together for storage.

Suitable for all learning environments including K-12, higher education and common spaces.

#### **Product features**

- Edges all smoothed and finished
- Nests together for storage
- $\cdot$  Can be tilted for mobile display
- Lockable casters